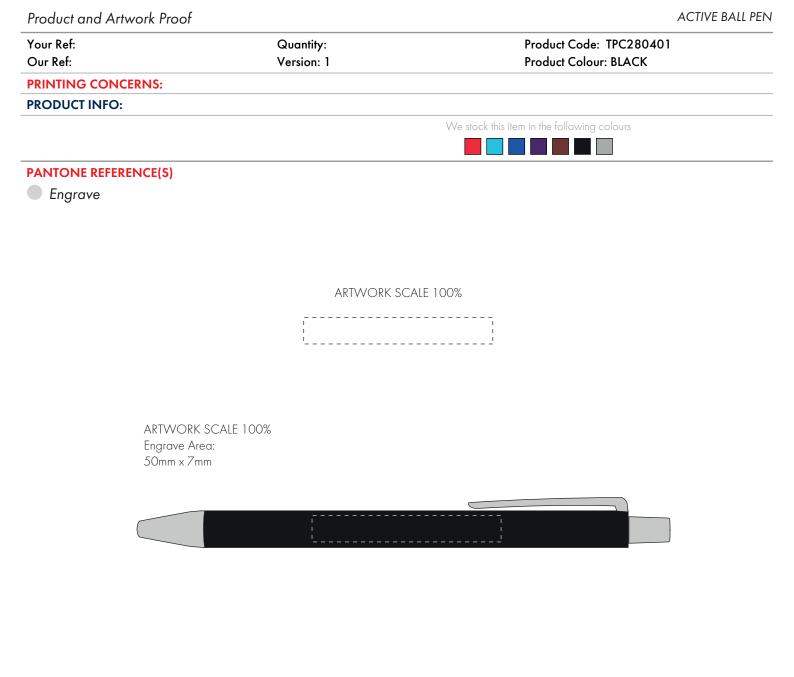

Product Image for visualisation - colours may vary

The dashed line is to demonstrate print area and will not appear on your printed item